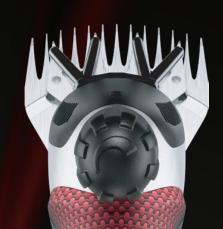

## XCELL = 2-SPEED=

- 2 speed levels
- Continuous operation with two rechargeable batteries
- Up to 60 minutes running time
- "High speed" with 2,500/2,800 double strokes per minute
- Low vibration and quiet
- Patented\*, powerful direct drive ensures maximum efficiency
- Light, ergonomic and easy to grip thanks to "Soft touch" anti-slip coating
- Solid and durable

Battery: 14,4 Volt Lithium-lon, 5,000 mAh
Speed: 2,500/2,800 double strokes per min.

Length:345 mmWeight:1334gBattery life:Up to 60 min.Battery charging time:Up to 60 min.

\*Patent pending