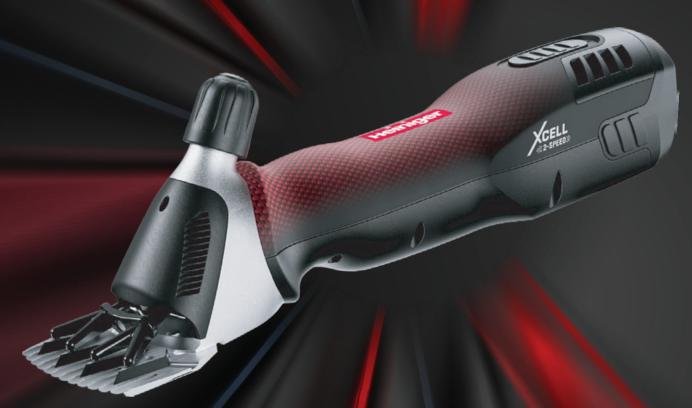

## XCELL = 2-SPEED=

- 2 speed levels
- Continuous operation with two rechargeable batteries
- Up to 60 minutes running time
- "High speed" with 2,500/2,800 double strokes per minute
- Low vibration and quiet
- Patented\*, powerful direct drive ensures maximum efficiency
- Light, ergonomic and easy to grip thanks to "Soft touch" anti-slip coating
- Solid and durable

Battery: 14,4 Volt Lithium-lon, 5,000 mAh
Speed: 2,500/2,800 double strokes per min.

Length:345 mmWeight:1334gBattery life:Up to 60 min.Battery charging time:Up to 60 min.

\*Patent pending